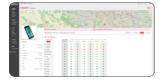

#### 2. TRACK AND CONTROL

MDM (Mobile Device Management) and geofencing enhance your ability to track and control your fleet.