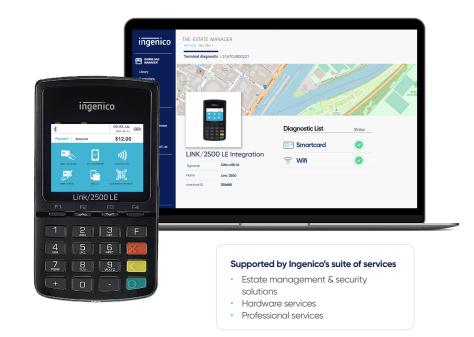

## Link/2500 LE Integration brings payment acceptance anywhere in the store.

Paired with any iOS, Android or Windows-based tablet or smartphone to accept payment anywhere, anytime

Designed for integration: lightweight, slim design, as well as mechanical and electronic integration to charge and communicate with a third-party device