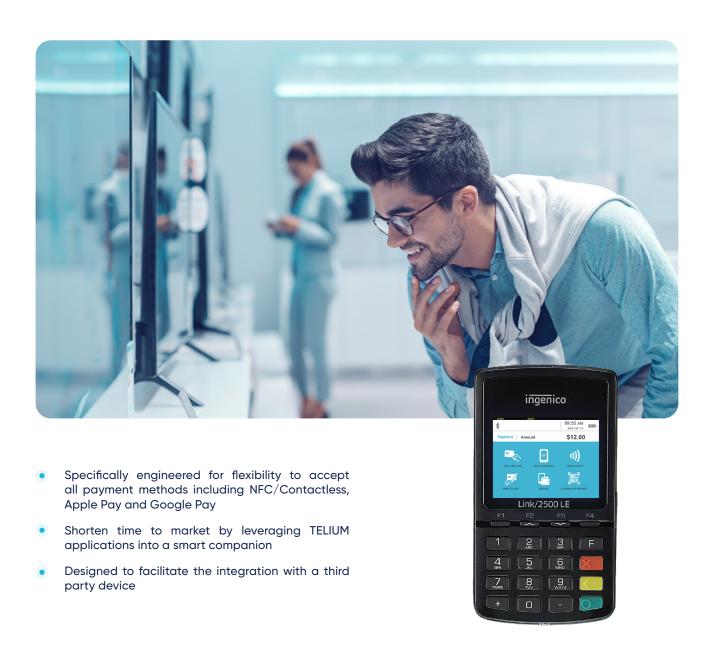

## LINK/2500 LE Integration

Clever payment companion designed with integration in mind

## Link/2500 LE Integration brings payment acceptance anywhere in the store.

Paired with any iOS, Android or Windows-based tablet or smartphone to accept payment anywhere, anytime

Designed for integration: lightweight, slim design, as well as mechanical and electronic integration to charge and communicate with a third-party device

Power management improved and battery autonomy boosted thanks to the energy-efficient components

Compact yet robust

Raising the bar on security with PCI PTS compliancy