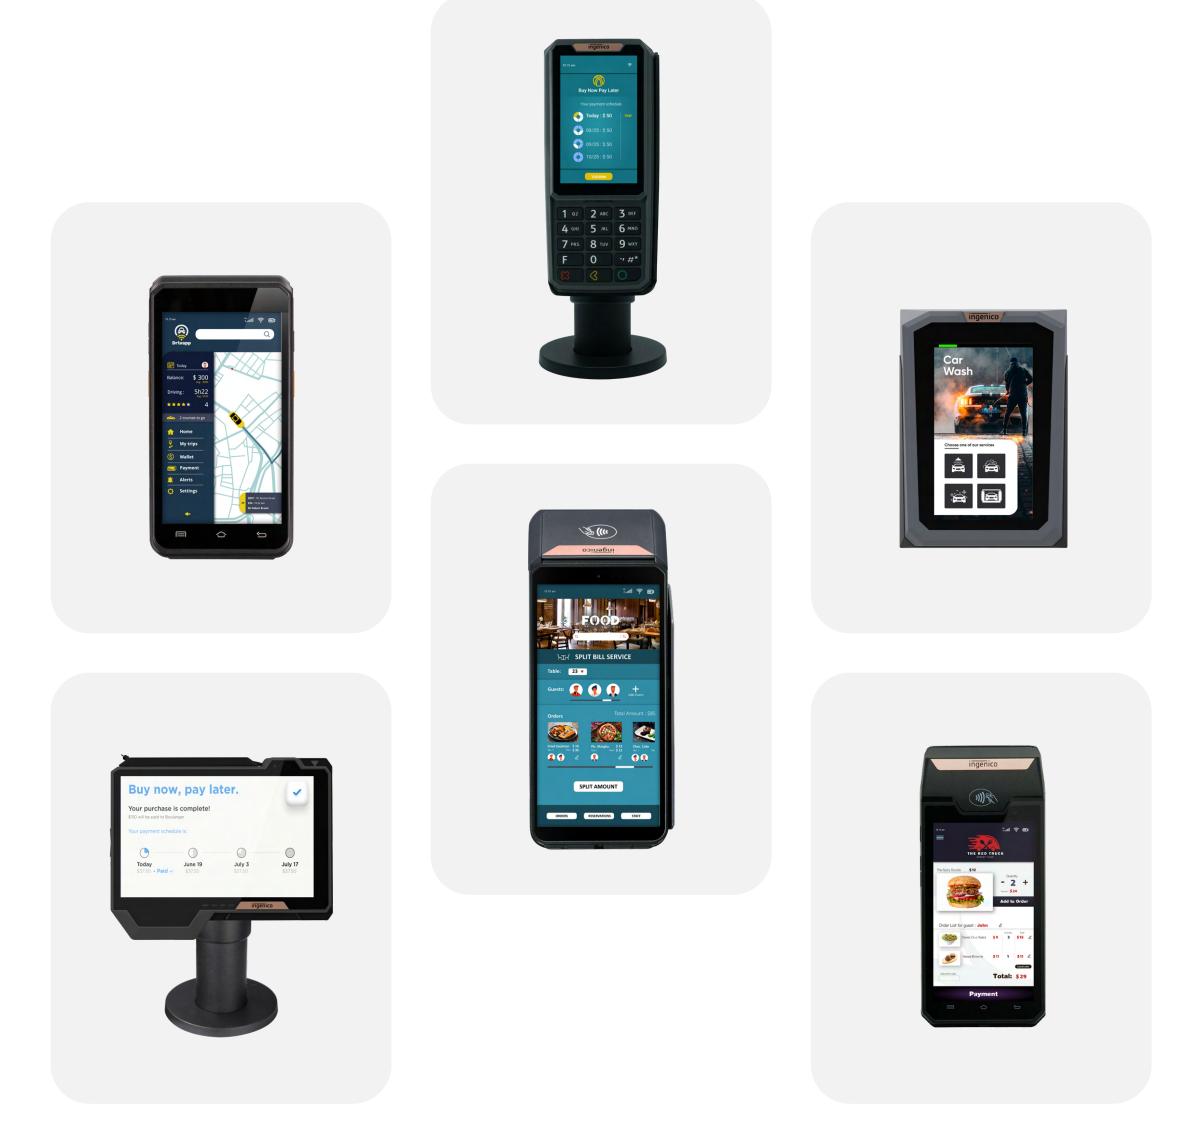

### A best-in-class digital experience in-store

Engage consumers with services such as loyalty, couponing or Click & Collect that are usually limited to large retail outlets. Address any check-out scenario in-store, combining payment and commerce services.

### Perfect companions for business on the move

AXIUM's pocket-sized mobile smart POS are all equipped with long-lasting batteries and full connectivity. AXIUM portable devices allow businesses to deploy cutting-edge apps which seamlessly transform the payment terminal into an efficient business tool.

### A smooth check-out solution combining speed and efficiency

With AXIUM in-lane solutions, improve customer engagement with value-added services in the most demanding retail environments. Provide a convenient alternative checkout by integrating AXIUM PIN Pad devices into self-service kiosks.

### New business opportunities at the point of sale

Enable line busting and in-aisle payments. The AXIUM range is designed for intensive use, with enterprise-grade features such as barcode readers and powerful cameras. Facilitate mobile sales and provide easy access to back-office and commercial services such as inventory or online ordering for upselling opportunities.

### Enhanced experience in front of kiosks

With their large full touch display and smartphone-like interface, the SX Series provide an engaging consumer experience. When powered by Android applications, they boost business in self-service industries, from vending to payment kiosks, car wash or EV charging.