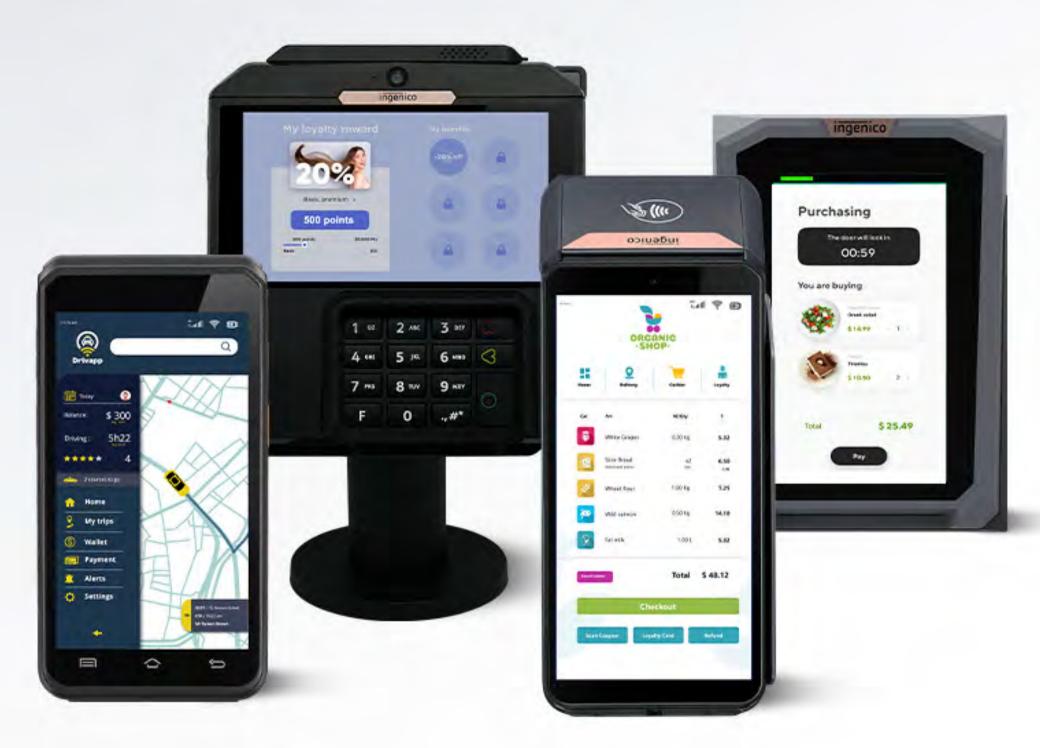

#### Choose your smart terminal

With is unparallel wide Android offer, Ingenico is covering all market segments. Whether you are a small merchant, a self-service operator or a large retailer.

Based on Android 10 minimum, AXIUM POS are designed to improve payment performance, while managing the latest powerful business apps. They provide advanced functionalities such as large full touchscreens, a high-capacity battery, rear and front cameras\*, scanners\* for retail usage or skimmer\* for fraud detection (\*optional features). AXIUM devices transform the user experience for both merchants and consumers.

### A best-in-class digital experience in-store

Engage consumers with services such as loyalty, couponing or Click & Collect that are usually limited to large retail outlets. Address any check-out scenario in-store, combining payment and commerce services.