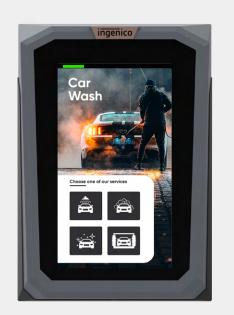

### Enhanced experience in front of kiosks

With their large full touch display and smartphone-like interface, the SX Series provide an engaging consumer experience. When powered by Android applications, they boost business in self-service industries, from vending to payment kiosks, car wash or EV charging.