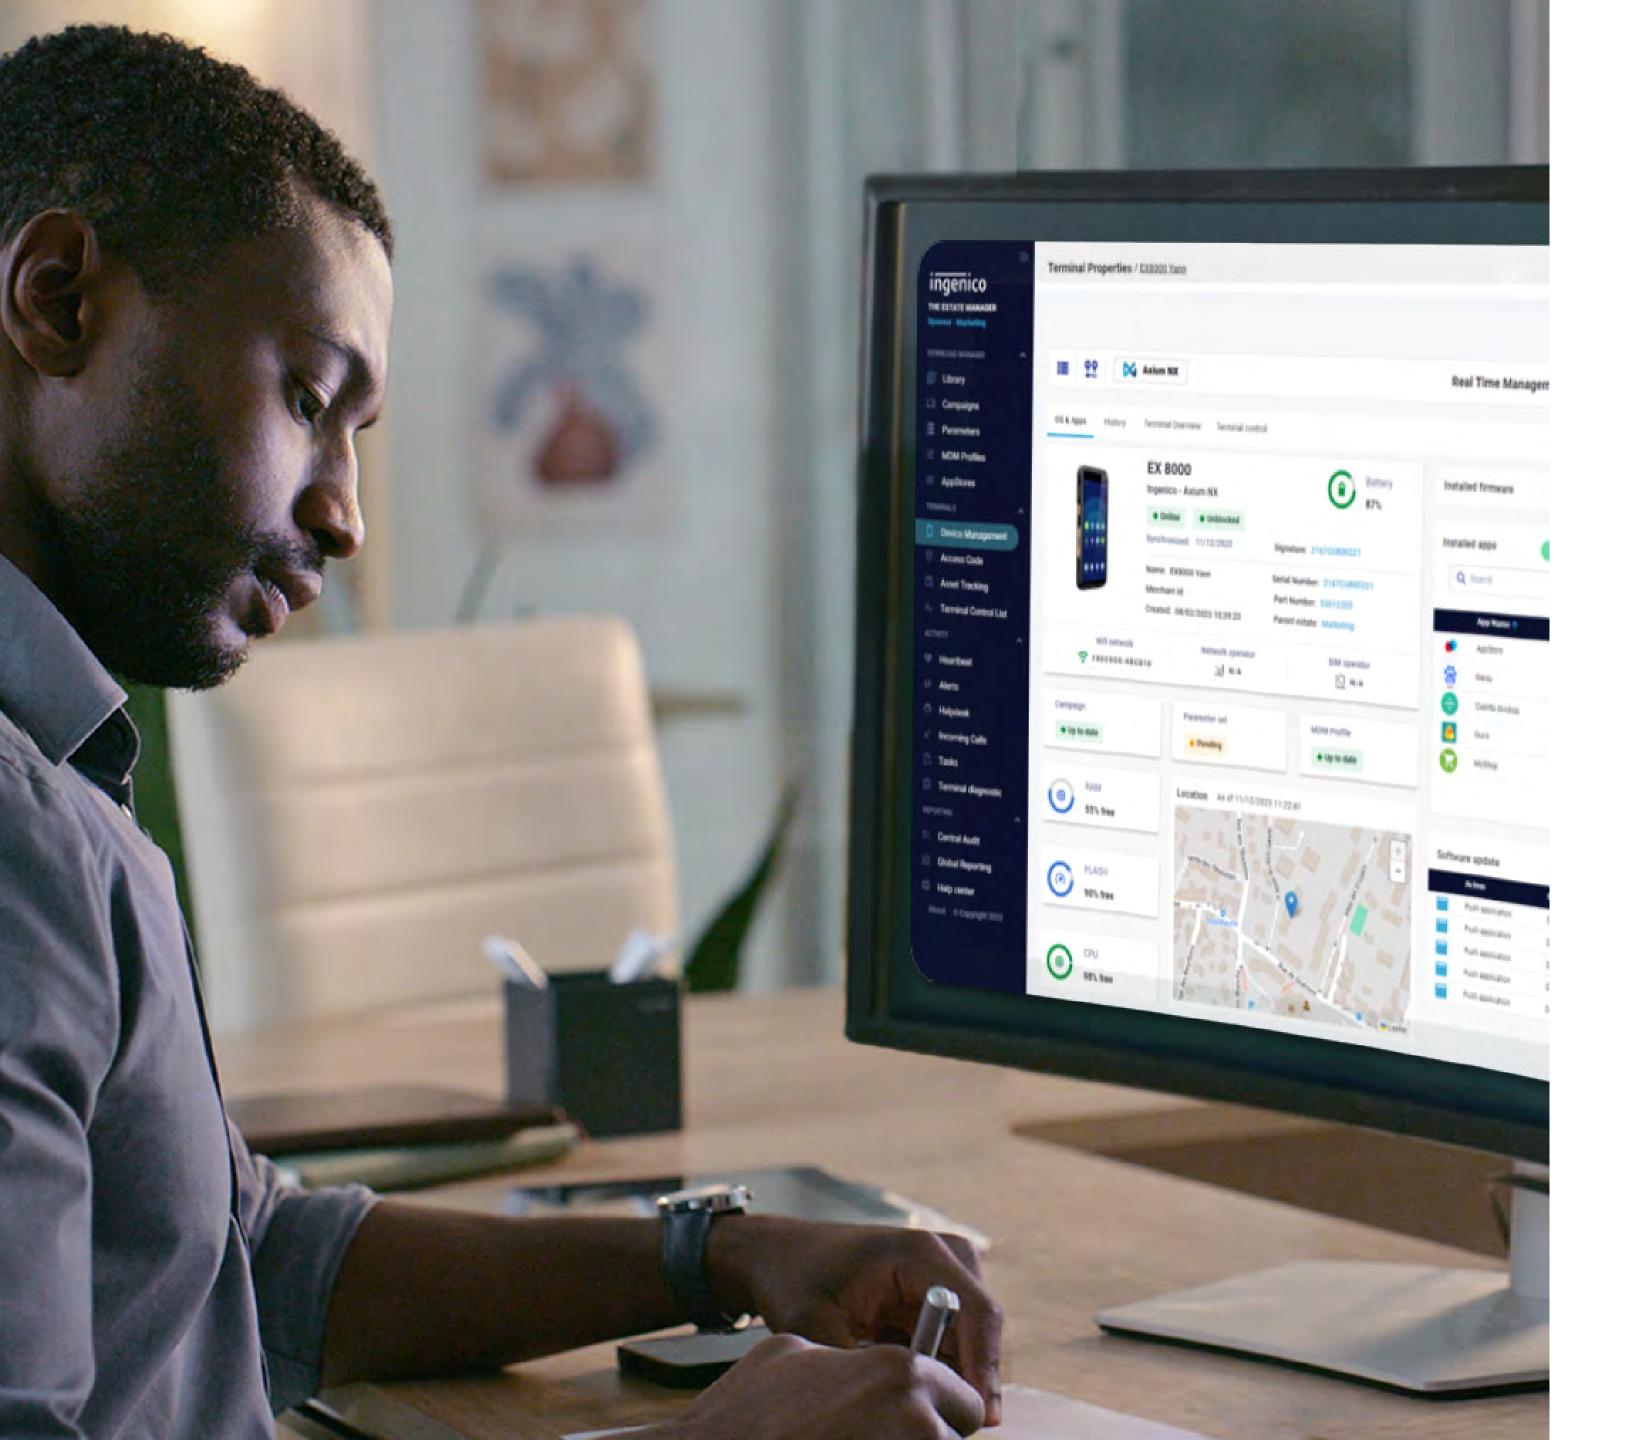

### Maximize device availability and business security

Our cloud-based estate management solution allows you to organize, manage and monitor your fleet with one single platform.

With the mobile device management capabilities, you can not only track every device anywhere in the world, but also use geofencing to ensure your terminals are where they should be at all times. With remote helpdesk, your maintenance service is optimzed as on-field intervention is restricted to specific operations. The remote keys injection solution, eSign solution (digital signature of applications), and P2PE solution, ensure that your AXIUM estate always complies with the latest regulations and standards.

Manage your fleet across the entire lifecycle with advanced monitoring and security capabilities.

ingenico