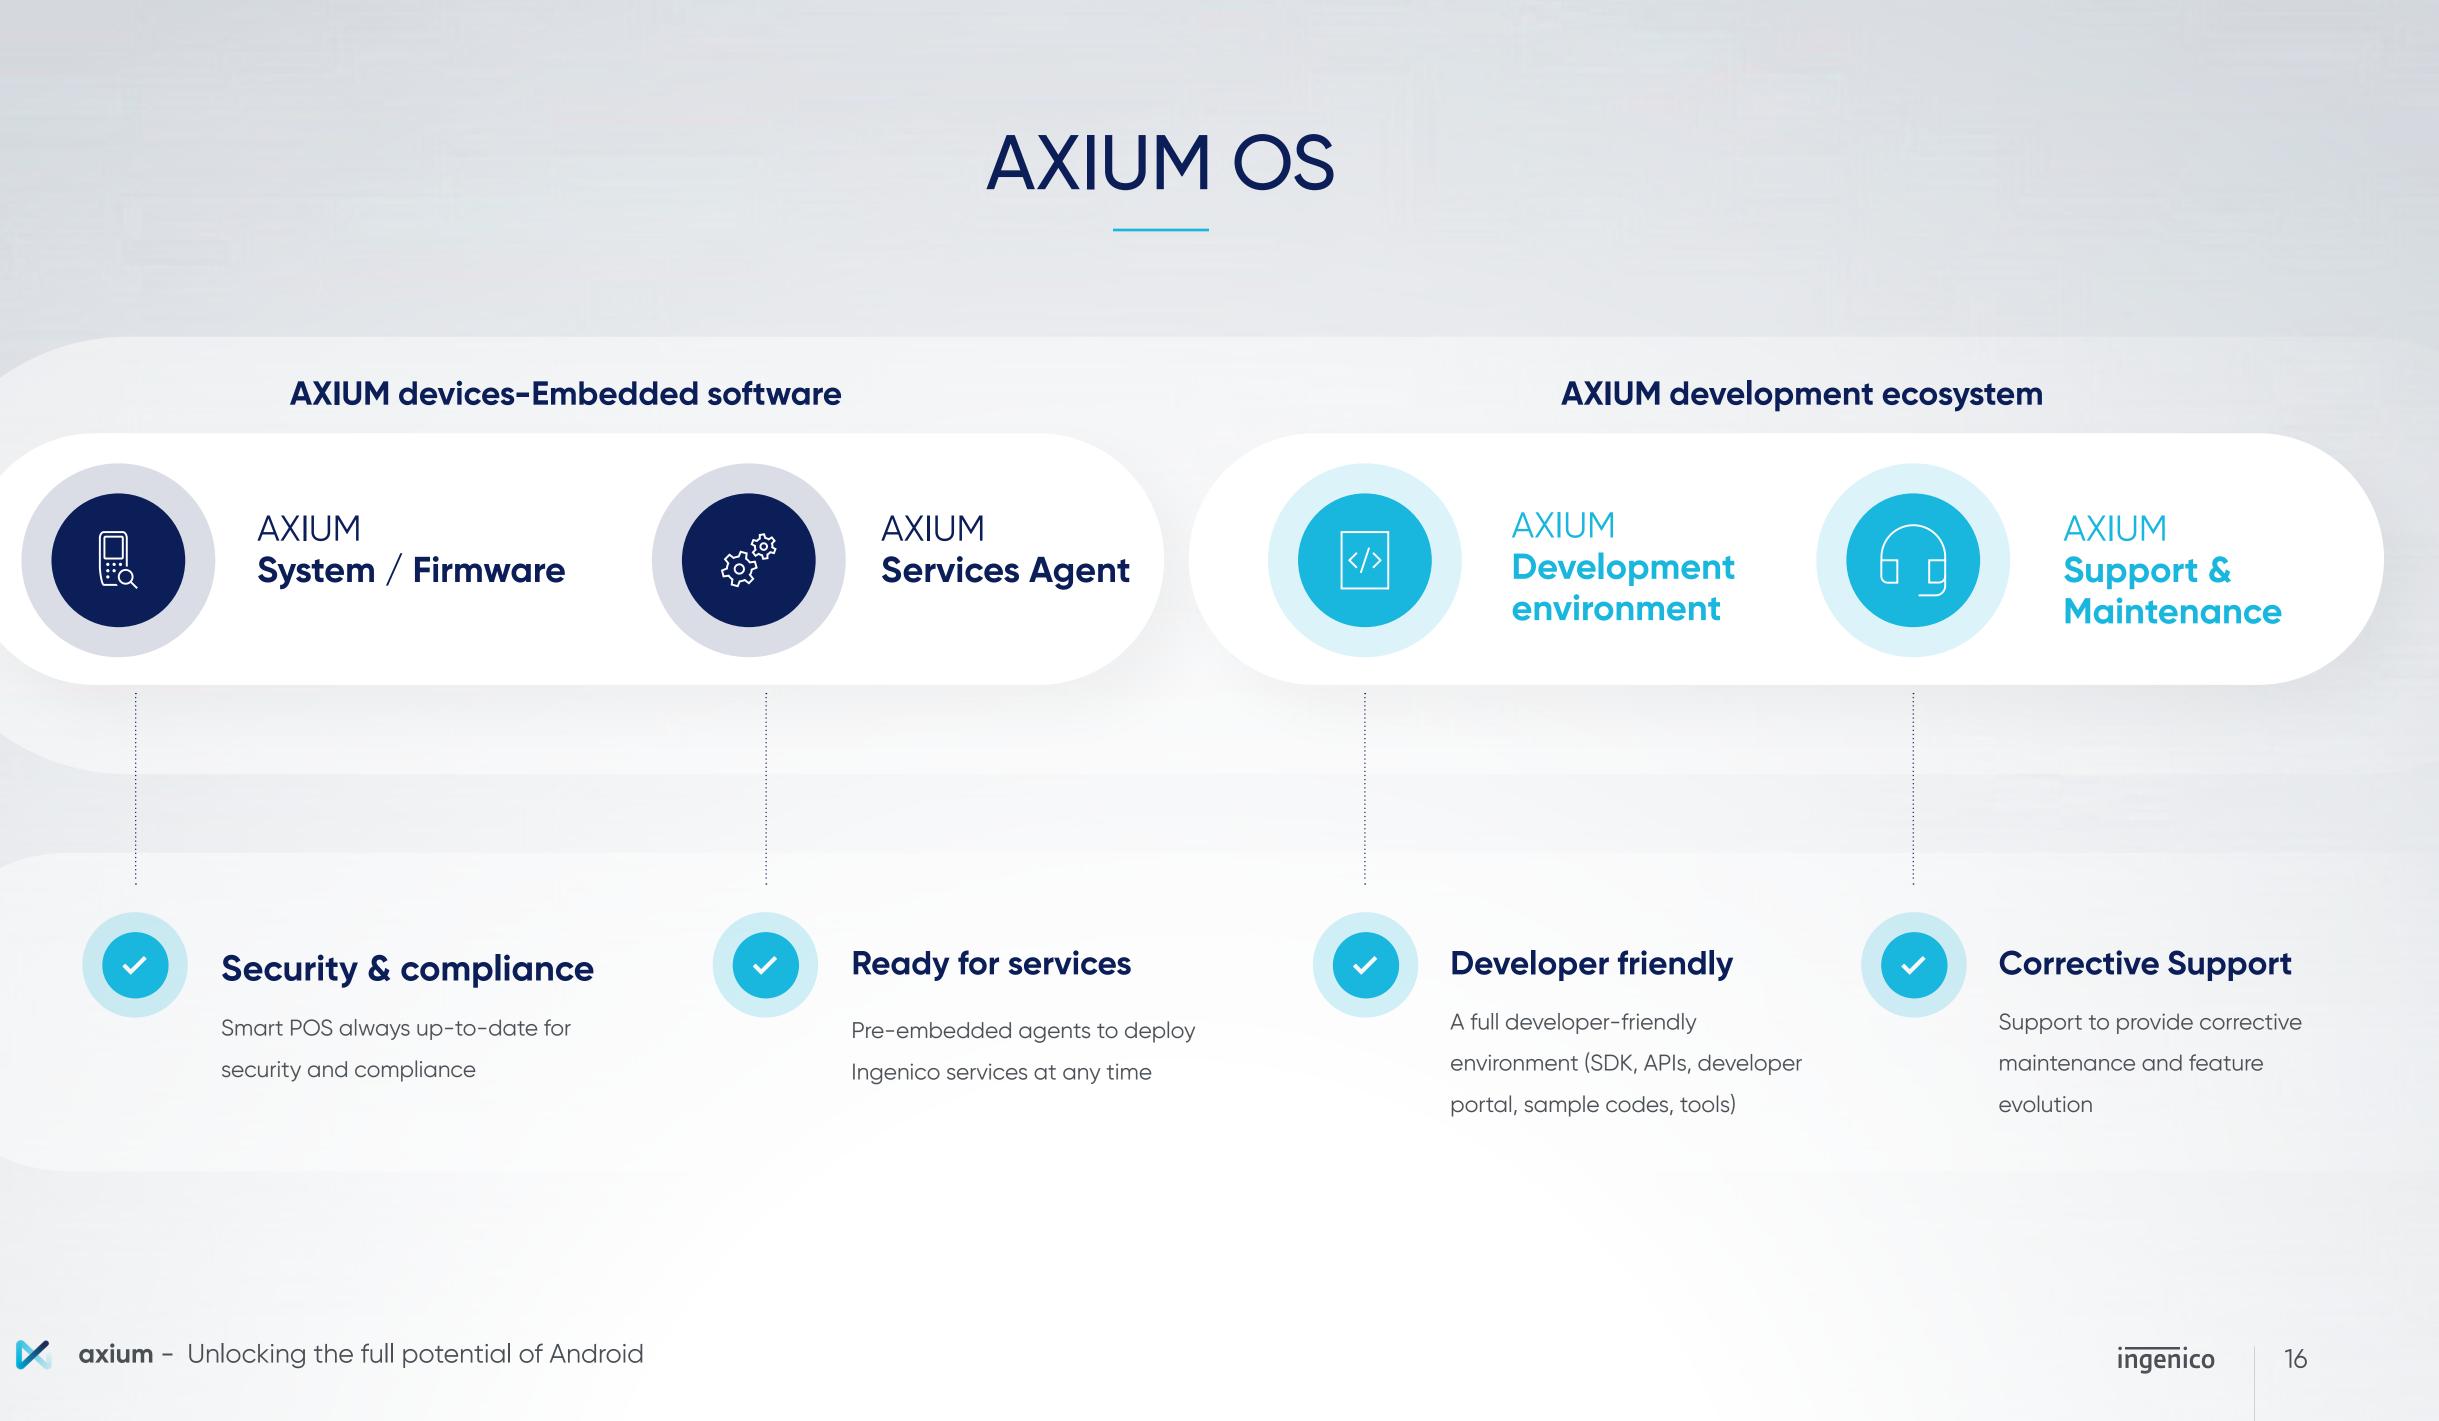

#### AXIUM SX5000

**AXIUM** devices run on a powerful OS and come with a top-tier development ecosystem for fast-to-market integration

Get a complete set of tools, from Ingenico services enablers, embedded software and software development kit, to support and maintenance services.

Powered by an evolutive and industry-standard certified OS, Ingenico helps you develop and implement any Android based application with ease. It allows you to access Ingenico services on demand and keep your estate always up-to-date, thanks to an evolutionary OS designed to last. All AXIUM devices leverage the AXIUM OS assets, which means one single integration, using the same reference payment application and the same development tools.