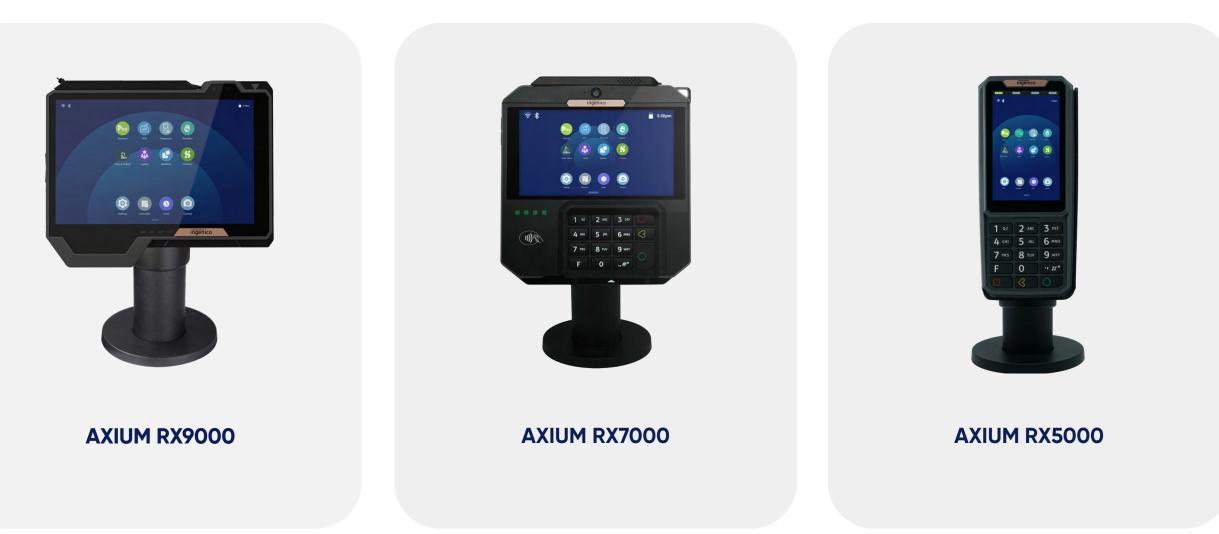

**AXIUM DX8000-5** AXIUM DX8000-2

AXIUM DX4000 Desktop

#### AXIUM EX6000

AXIUM EX8000

ingenico

#### AXIUM SX5000

**AXIUM** devices run on a powerful OS and come with a top-tier development ecosystem for fast-to-market integration

Get a complete set of tools, from Ingenico services enablers, embedded software and software development kit, to support and maintenance services.