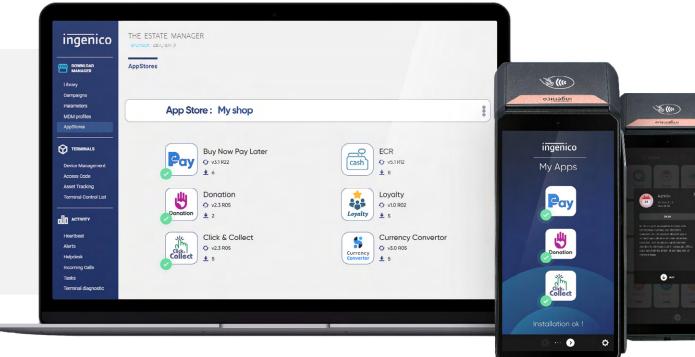

### Create value-added services for merchants and retailers

With AXIUM business enablement, the wide community of developers on Android can easily implement any business application.

Our dedicated set of APIs allows single integration with the payment world for all devices. Payment providers can create their own application stores, and their own catalog of apps and distribute them in a few clicks. This allows small merchants and retailers to access a broad set of business applications on demand from their terminal to better serve their customers. Through powerful vertical applications and back-office services, they can better drive their business by connecting the payment device directly to their accounting or inventory systems, and monitoring their business through analytics and reports. Merchants can also improve customer loyalty by providing advanced services such as digital receipt management, couponing, or financing.

**Deploy new commerce** services on AXIUM devices instantly with the Appstore.